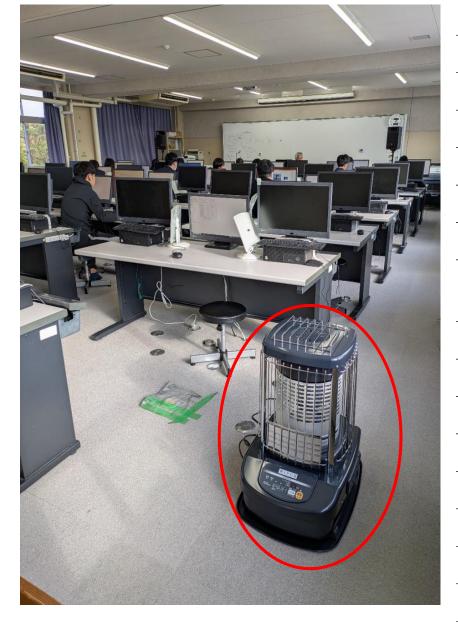

昨年までのスチーム暖房は 年度内の復旧見込無し

第一PC室は約120㎡(70畳) と広いため、今回、受納させ て頂いたブルーバーナー を室内対角上に2台使用

生徒の身といと暖めてくれると思いうす。素晴いしい 前略 壁の電教の修復と手付いずで風雪が枝会内に吹き込み 電前以上に多方面に頑張ってくれて、すす。地熱のエネルギー 従来のスチームは破損して今年度は復旧の見込みが立たず 徒達に覆い被さっていろにずいうろが。厚いたストーブは いう感謝中し上げます。 どうしょうか、花愁自矢の方、きをうしや、頂きてん。 と歪みに破壊っれた町や人のいのストレスに形を良えて、も 発災以降、生徒違い何いくら思うしころがあるうい、地 この唐はブルーバーナーを賜り、誠にありいとうございます。