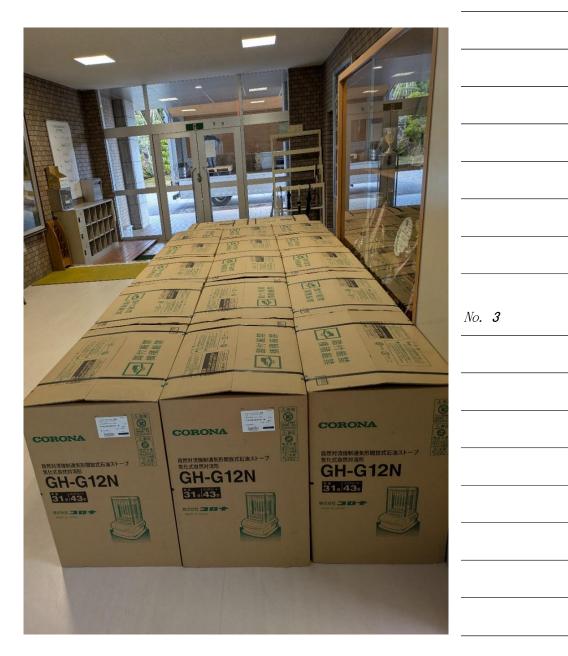

仮置きされた

ブルーバーナー17台

No. 2

| No. 3          |
|----------------|
| R6.12.12(木)5限目 |
| 第一PC室で2台利用     |
| ブルーバーナー        |
|                |
| 第一PC室設置エアコン    |
| は冷房専用タイプで      |
| これまでスチーム暖房で    |
| 対応していた         |
|                |

昨年までのスチーム暖房は 年度内の復旧見込無し

第一PC室は約120㎡(70畳) と広いため、今回、受納させ て頂いたブルーバーナー を室内対角上に2台使用

生徒の身といと暖めてくれると思いうす。素晴いしい 前略 壁の電教の修復と手付いずで風雪が枝会内に吹き込み 電前以上に多方面に頑張ってくれて、すす。地熱のエネルギー 従来のスチームは破損して今年度は復旧の見込みが立たず 徒達に覆い被さっていろにずいうろが。厚いたストーブは いう感謝中し上げます。 どうしょうか、花愁自矢の方、きをうしや、頂きてん。 と歪みに破壊っれた町や人のいのストレスに形を良えて、も 発災以降、生徒違い何いくら思うしころがあるうい、地 この唐はブルーバーナーを賜り、誠にありいとうございます。