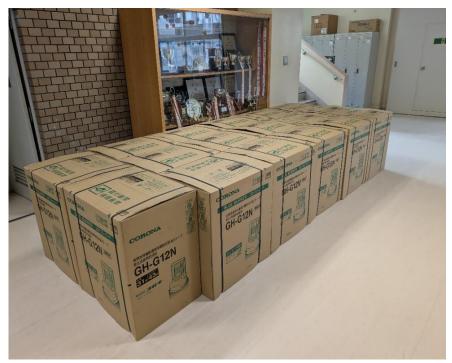

仮置きされた

ブルーバーナー17台

No. 2

| No. 3          |
|----------------|
| R6.12.12(木)5限目 |
| 第一PC室で2台利用     |
| ブルーバーナー        |
|                |
| 第一PC室設置エアコン    |
| は冷房専用タイプで      |
| これまでスチーム暖房で    |
| 対応していた         |
|                |