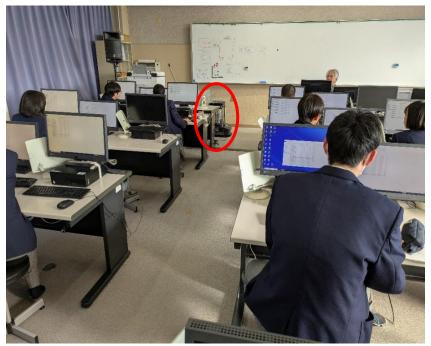

昨年までのスチーム暖房は 年度内の復旧見込無し

第一PC室は約120㎡(70畳) と広いため、今回、受納させ て頂いたブルーバーナー を室内対角上に2台使用

生徒の身といと暖めてくれると思いうす。素晴いしい 前略 壁の電教の修復と手付いずで風雪が枝会内に吹き込み 電前以上に多方面に頑張ってくれて、すす。地熱のエネルギー 従来のスチームは破損して今年度は復旧の見込みが立たず 徒達に覆い被さっていろにずいうろが。厚いたストーブは いう感謝中し上げます。 どうしょうか、花愁自矢の方、きをうしや、頂きてん。 と歪みに破壊っれた町や人のいのストレスに形を良えて、も 発災以降、生徒違い何いくら思うしころがあるうい、地 この唐はブルーバーナーを賜り、誠にありいとうございます。